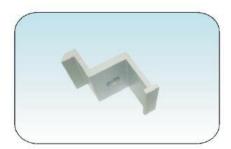

#### SHANDONG GREEN SUN TRADE CO., LTD.

# Mounting Structure GS900 Type

#### **Pitch Metal Roof Solar Mounting**



#### **Features**

Place of use: Pitch Metal Roof top

Wind load: max. 55m/s Snow load: max. 1.5kN/m<sup>2</sup>

Solar module: Framed and unframed

Module orientation: Vertical or horizontal

Roof Angle: 0-60°

Surface treatment: Stainless steel ,Anodized Aluminum Material: Stainless steel SUS304, Aluminum 6063-T5

Standard: Suit for EU, AU, US standard

Warranty: 10 years on materials

### **Components**















#### SHANDONG GREEN SUN TRADE CO., LTD.

No.2 Baimashannan Road, Shizhong District Jinan Shandong, China 250021 Website: www.sdgreensun.com Email: info@sdgreensun.com

## **Install Procedure**

## **Step 1:**

Fix L fee on the roof with tapping screws as below:



## **Step 2:**

Install solar panel with solar clamps and T bolts, as below







## **Application**