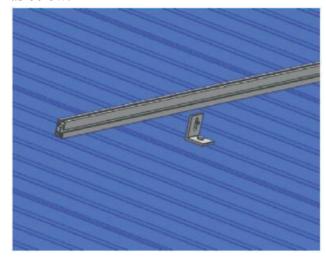

## **Install Procedure**

## **Step 1:**

Fix L fee on the roof with tapping screws as below:

## **Step 2:**

Install solar panel with solar clamps and T bolts, as below