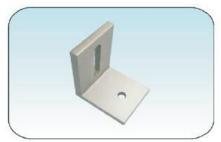

### **Components**

## **Step 1:**

Fix L fee on the roof with tapping screws as below: