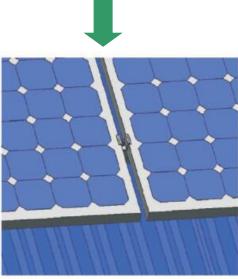

Metal Roof Solar Mounting**



#### **Features**

Place of use: Pitch Metal Roof top

Wind load: max. 55m/s Snow load: max. 1.5kN/m<sup>2</sup>

Solar module: Framed and unframed

Module orientation: Vertical or horizontal

Roof Angle: 0-60°

Surface treatment: Stainless steel ,Anodized Aluminum Material: Stainless steel SUS304, Aluminum 6063-T5

Standard: Suit for EU, AU, US standard

Warranty: 10 years on materials

### **Components**















#### SHANDONG GREEN SUN TRADE CO., LTD.

No.2 Baimashannan Road, Shizhong District Jinan Shandong, China 250021 Website: www.sdgreensun.com Email: info@sdgreensun.com

## **Install Procedure**

## **Step 1:**

Fix L fee on the roof with tapping screws as below:



## **Step 2:**

Install solar panel with solar clamps and T bolts, as below







## **Application**