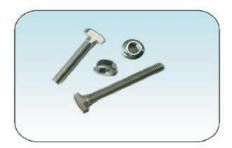

### **Components**

## **Step 2:**

Install solar panel with solar clamps and T bolts, as below