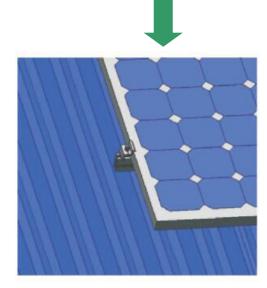

## **Step 1:**

Fix L fee on the roof with tapping screws as below:

## **Step 2:**

Install solar panel with solar clamps and T bolts, as below