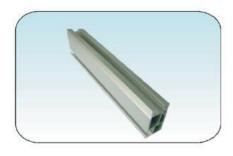

#### SHANDONG GREEN SUN TRADE CO., LTD.

# Mounting Structure GS900 Type

#### **Pitch Metal Roof Solar Mounting**



#### **Features**

Place of use: Pitch Metal Roof top

Wind load: max. 55m/s Snow load: max. 1.5kN/m<sup>2</sup>

Solar module: Framed and unframed

Module orientation: Vertical or horizontal

Roof Angle: 0-60°

Surface treatment: Stainless steel ,Anodized Aluminum Material: Stainless steel SUS304, Aluminum 6063-T5

Standard: Suit for EU, AU, US standard

Warranty: 10 years on materials

### **Components**















#### SHANDONG GREEN SUN TRADE CO., LTD.

No.2 Baimashannan Road, Shizhong District Jinan Shandong, China 250021 Website: www.sdgreensun.com Email: info@sdgreensun.com

## **Install Procedure**

## **Step 1:**

Fix L fee on the roof with tapping screws as below:



## **Step 2:**

Install solar panel with solar clamps and T bolts, as below







## **Application**