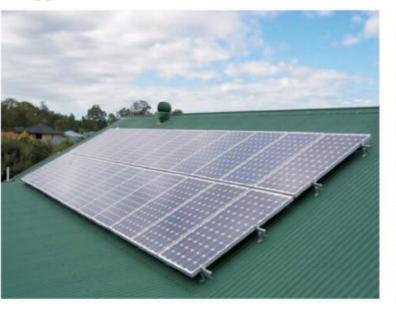

g**



#### **Features**

Place of use: Pitch Metal Roof top

Wind load: max. 55m/s Snow load: max. 1.5kN/m<sup>2</sup>

Solar module: Framed and unframed

Module orientation: Vertical or horizontal

Roof Angle: 0-60°

Surface treatment: Stainless steel ,Anodized Aluminum Material: Stainless steel SUS304, Aluminum 6063-T5

Standard: Suit for EU, AU, US standard

Warranty: 10 years on materials

### **Components**















#### SHANDONG GREEN SUN TRADE CO., LTD.

No.2 Baimashannan Road, Shizhong District Jinan Shandong, China 250021 Website: www.sdgreensun.com Email: info@sdgreensun.com

## **Install Procedure**

## **Step 1:**

Fix L fee on the roof with tapping screws as below:



## **Step 2:**

Install solar panel with solar clamps and T bolts, as below







## **Application**