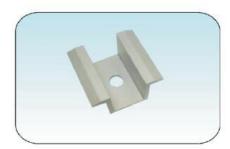

#### SHANDONG GREEN SUN TRADE CO., LTD.

# Mounting Structure GS900 Type

#### **Pitch Metal Roof Solar Mounting**



#### **Features**

Place of use: Pitch Metal Roof top

Wind load: max. 55m/s Snow load: max. 1.5kN/m<sup>2</sup>

Solar module: Framed and unframed

Module orientation: Vertical or horizontal

Roof Angle: 0-60°

Surface treatment: Stainless steel ,Anodized Aluminum Material: Stainless steel SUS304, Aluminum 6063-T5

Standard: Suit for EU, AU, US standard

Warranty: 10 years on materials

### **Components**















#### SHANDONG GREEN SUN TRADE CO., LTD.

No.2 Baimashannan Road, Shizhong District Jinan Shandong, China 250021 Website: www.sdgreensun.com Email: info@sdgreensun.com

## **Install Procedure**

## **Step 1:**

Fix L fee on the roof with tapping screws as below:



## **Step 2:**

Install solar panel with solar clamps and T bolts, as below







## **Application**