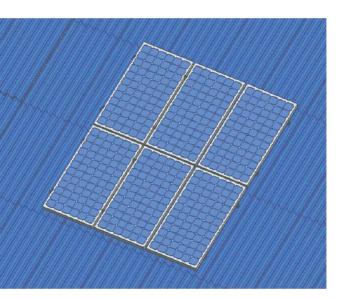

#### **Pitch Metal Roof Solar Mounting**

#### **Features**

Place of use: Pitch Metal Roof top

Wind load: max. 55m/s Snow load: max. 1.5kN/m<sup>2</sup>

Solar module: Framed and unframed

Module orientation: Vertical or horizontal

Roof Angle: 0-60°

## **Application**