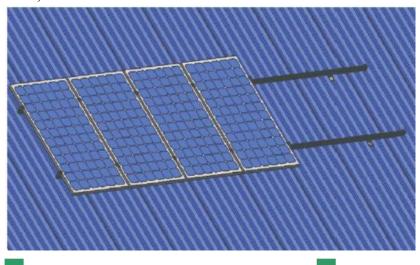

#### **Pitch Metal Roof Solar Mounting**

#### **Features**

Place of use: Pitch Metal Roof top

Wind load: max. 55m/s Snow load: max. 1.5kN/m<sup>2</sup>

Solar module: Framed and unframed

Module orientation: Vertical or horizontal

Roof Angle: 0-60°

Surface treatment: Stainless steel ,Anodized Aluminum Material: Stainless steel SUS304, Aluminum 6063-T5

Standard: Suit for EU, AU, US standard

Warranty: 10 years on materials

### **Components**