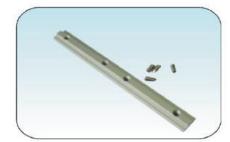

#### SHANDONG GREEN SUN TRADE CO., LTD.

# Mounting Structure GS900 Type

#### **Pitch Metal Roof Solar Mounting**



#### **Features**

Place of use: Pitch Metal Roof top

Wind load: max. 55m/s Snow load: max. 1.5kN/m<sup>2</sup>

Solar module: Framed and unframed

Module orientation: Vertical or horizontal

Roof Angle: 0-60°

Surface treatment: Stainless steel ,Anodized Aluminum Material: Stainless steel SUS304, Aluminum 6063-T5

Standard: Suit for EU, AU, US standard

Warranty: 10 years on materials

### **Components**















#### SHANDONG GREEN SUN TRADE CO., LTD.

No.2 Baimashannan Road, Shizhong District Jinan Shandong, China 250021 Website: www.sdgreensun.com Email: info@sdgreensun.com

## **Install Procedure**

## **Step 1:**

Fix L fee on the roof with tapping screws as below:



## **Step 2:**

Install solar panel with solar clamps and T bolts, as below







## **Application**